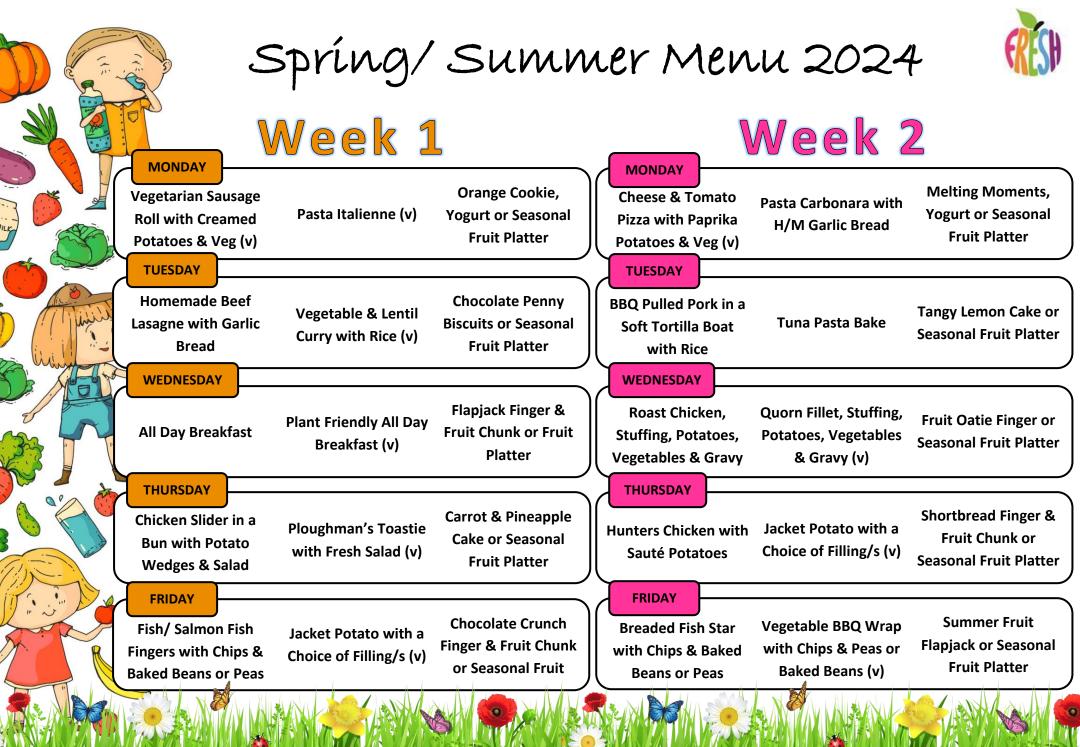

## Spring / Summer 2024

At: St Oswald's Primary School

| Артіј 2024 |    |    |    |     |    |    | $\cap$    | May 2024       |    |    |     |    |    |  |              | June 2024 |    |    |     |    |  |  |
|------------|----|----|----|-----|----|----|-----------|----------------|----|----|-----|----|----|--|--------------|-----------|----|----|-----|----|--|--|
| M          | Ţυ | W  | т  | Fri | Sa | Şυ | M         | Τu             | W  | т  | Fri | Şa | Şu |  | Μ            | Τu        | W  | т  | Fri | s  |  |  |
| 1          | 2  | 3  | ¢  | 5   | 6  | 7  |           |                | 1  | 2  | 3   | ŧ  | 5  |  |              |           |    |    |     | 1  |  |  |
| 8          | 9  | 10 | ш  | 12  | 13 | 14 | 6         | 7              | 8  | 9  | 10  | 11 | 12 |  | 3            | ę         | 5  | 6  | 7   | 8  |  |  |
| 15         | 16 | 17 | 18 | 19  | 20 | 21 | 13        | 14             | 15 | 16 | 17  | 18 | 19 |  | 10           | п         | 12 | 13 | 14  | Ľ  |  |  |
| 22         | 23 | 24 | 25 | 26  | 27 | 28 | 20        | 21             | 22 | 23 | 24  | 25 | 26 |  | 17           | 18        | 19 | 20 | 21  | 2  |  |  |
| 29         | 30 |    |    |     |    |    | 27        | 28             | 29 | 30 | 31  |    |    |  | 24           | 25        | 26 | 27 | 28  | 2  |  |  |
| July 2024  |    |    |    |     |    |    | $\bigcap$ | September 2024 |    |    |     |    |    |  | October 2024 |           |    |    |     |    |  |  |
| М          | Τu | W  | т  | Fri | Sa | Su | M         | Τu             | W  | т  | Fri | Sa | Şu |  | м            | Τu        | W  | т  | Fri | Ş  |  |  |
| 1          | 2  | 3  | ę  | 5   | 6  | 7  | 2         | 3              | ę  | 5  | 6   | 7  | 8  |  |              | 1         | 2  | 3  | ę   | 5  |  |  |
| в          | 9  | 10 | ш  | 12  | 13 | 14 | 9         | 10             | п  | 12 | 13  | 14 | 15 |  | 7            | 8         | 9  | 10 | n   | Ľ  |  |  |
| 15         | 16 | 17 | 18 | 19  | 20 | 21 | 16        | 17             | 18 | 19 | 20  | 21 | 22 |  | 14           | 15        | 16 | 17 | 18  | 19 |  |  |
| 22         | 23 | 24 | 25 | 26  | 27 | 28 | 23        | 24             | 25 | 26 | 27  | 28 | 29 |  | 21           | 22        | 23 | 24 | 25  | 2  |  |  |
| 29         | 30 | 31 |    |     |    |    | 30        |                |    |    |     |    |    |  | 28           | 29        | 30 | 31 |     |    |  |  |